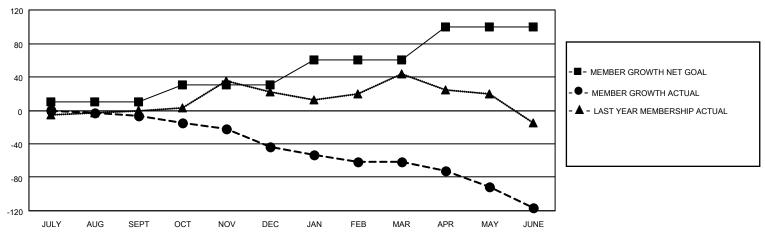

### GOALS AND ACTUAL MEMBERS CUMULATIVE

| DROPPED CLUBS: 0 |     | 37 CLUBS OF 64 ADDED 1 OR<br>MORE NEW MEMBERS | GENDER DISTRIBUTION                |              |  |
|------------------|-----|-----------------------------------------------|------------------------------------|--------------|--|
|                  |     | WORL NEW WEINBERG                             | MALE                               | 556 (55.43%) |  |
|                  |     |                                               | FEMALE 447 (44.57%)                |              |  |
| DROPPED MEMBERS  |     |                                               | NON BINARY                         | 0 (0.00%)    |  |
|                  |     |                                               | PREFER NOT TO ANSWER 0 (0.00%)     |              |  |
| DECEASED         | 23  |                                               |                                    | ,            |  |
| CLUB CANCELLED   | 0   | CLICK HERE FOR CUMULATIVE                     | TOTAL FAMILY UNIT MEMBERS          | 3 148        |  |
| OTHER            | 187 | MEMBERSHIP DATA                               |                                    |              |  |
| TOTAL 210        |     |                                               | FAMILY MEMBERS PAYING HALF DUES 75 |              |  |
|                  |     |                                               |                                    |              |  |

## District 201Q2

| Clubs RESULTS FOR 2021-2022 |   |   |   | Members  RESULTS FOR 2021-2022 |    |    |    |
|-----------------------------|---|---|---|--------------------------------|----|----|----|
|                             |   |   |   |                                |    |    |    |
| JULY/AUG/SEPT               | 0 | 0 | 0 | JULY/AUG/SEPT                  | 10 | 32 | 37 |
| OCT/NOV/DEC                 | 1 | 0 | 0 | OCT/NOV/DEC                    | 20 | 19 | 52 |
| JAN/FEB/MAR                 | 1 | 0 | 0 | JAN/FEB/MAR                    | 30 | 24 | 38 |
| APR/MAY/JUNE                | 1 | 0 | 0 | APR/MAY/JUNE                   | 40 | 43 | 83 |