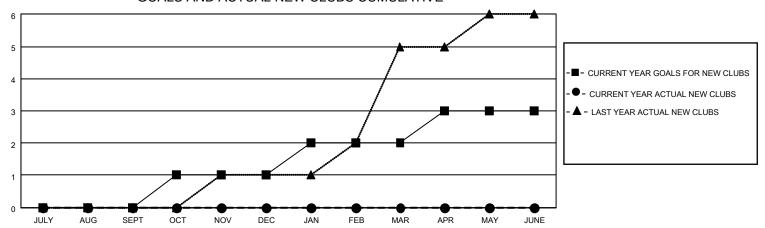

### GOALS AND ACTUAL NEW CLUBS CUMULATIVE

## District 201Q2

| Clubs RESULTS FOR 2021-2022 |   |   |   | Members  RESULTS FOR 2021-2022 |    |    |    |
|-----------------------------|---|---|---|--------------------------------|----|----|----|
|                             |   |   |   |                                |    |    |    |
| JULY/AUG/SEPT               | 0 | 0 | 0 | JULY/AUG/SEPT                  | 10 | 32 | 37 |
| OCT/NOV/DEC                 | 1 | 0 | 0 | OCT/NOV/DEC                    | 20 | 19 | 52 |
| JAN/FEB/MAR                 | 1 | 0 | 0 | JAN/FEB/MAR                    | 30 | 24 | 38 |
| APR/MAY/JUNE                | 1 | 0 | 0 | APR/MAY/JUNE                   | 40 | 43 | 83 |